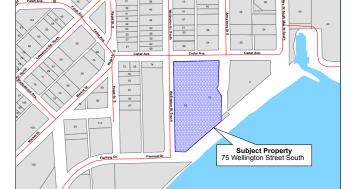

#### **Application for Consent** CITY BULLETIN Notice of Complete Application And Notice of Statutory Public Hearing Committee of Adjustment Under Section 53 of the Planning Act, R.S.O. 1990 c.P.13 The City of Temiskaming Shores has received the following application for **Application for a Minor Variance** consent to sever: Notice of Complete Application And Notice of Statutory Public Hearing B-2021-01 File #: Chantal Pellerin\_ Owner: Committee of Adjustment Daniel Paquette Agent: Under Section 45 of the Planning Act, R.S.O. 1990 c.P.13 PLAN M54NB LOT 98 PCL 2281NND (Vacant lot between Property: The City of Temiskaming Shores has received the following Minor Variance 702 and 712 Rorke Avenue) application: A public meeting will be held to consider the Consent application: <u>File #:</u> A-2021-01 Wednesday, May 26, 2021 Date: Owner: The Corporation of the City of Temiskaming Shores 1:30 p.m. 75 Wellington Street South (Don Shepherdson Memorial Arena); PLAN M22NB LOTS 30 TO 47 LOTS 27 TO 40 <u>Time:</u> Property: This meeting will be held virtually. Please contact Jennifer Place: Pye (contact information provided below) for participation PCL 20419SST information. A public meeting will be held to consider the minor variance application: Wednesday, May 26, 2019 Date: The applicant is proposing to sever the north half of the lot to be added to the adjacent property to the north (712 Rorke Avenue) to accommodate a driveway. 1:30 p.m. <u>Time:</u> This meeting will be held virtually. Please contact Jennifer Place: The lot currently contains driveways for both 702 Rorke and 712 Rorke and no Pye (contact information provided below) for participation change to the use or configuration of the driveways is proposed. No additional information. construction is proposed as a result of this application. The owner is requesting relief from the provisions of the City of Temiskaming The subject property is designated Residential Neighbourhood in the City of Shores Zoning By-law to allow for the construction of a vestibule in front of the Temiskaming Shores Official Plan and is zoned Medium Density Residential existing front entrance to the Don Shepherdson Memorial Arena. The following (R3) in the Čity of Temiskaming Shores Zoning By-law. relief is requested: Provision Zoning By-law Subject Property Section 10.3 - Zone Requirements for Other Zones 1.7m 10m - Open Space (OS) Zone - Minimum exterior side yard (along Wellington Street South) Proposed Severed The property is designated Recreational Areas in the City of Temiskaming Shores Official Plan and is zoned Open Space (OS) in the City of Temiskaming Shores Zoning By-law 2017-154.