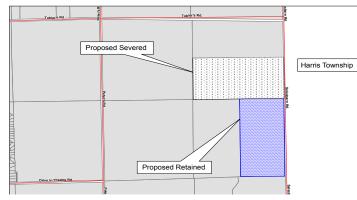

| consent to sever: |                                                              |
|-------------------|--------------------------------------------------------------|
| File #:           | B-2021-02                                                    |
| Owner:            | Candace & Rudolph Tobler_                                    |
| Agent:            | William Ramsay, Ramsay Law Office                            |
| Property:         | 118072 Sales Barn Road; DYMOND CON 4 PT LOT 12               |
|                   | PCLS 7919SST 15244SST                                        |
| A public meeting  | will be held to consider the Consent application:            |
| Date:             | Wednesday, May 26, 2021                                      |
| Time:             | 1:30 p.m.                                                    |
| Place:            | This meeting will be held virtually. Please contact Jennifer |
|                   |                                                              |

Pye (contact information provided below) for participation information.

The applicant is proposing to sever the northern portion of the property to be transferred to a property owner in the vicinity. The proposed severed property has an area of 31.6ha and is currently used for agricultural crops. The proposed retained property has an area of 32.4ha, is used for agricultura crops, and contains an existing dwelling and farm buildings.