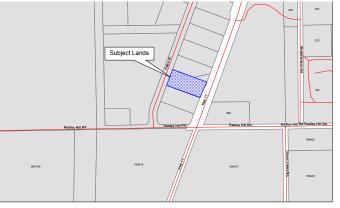

And Notice of Statutory Public Hearing Under Section 34 of the Planning Act, R.S.O. 1990 c.P.13 The City of Temiskaming Shores has received the following application to amend the City of Temiskaming Shores Zoning By-law: ZBA-2021-02 File #: In & Out Truck Wash Agent: 433955 Hawn Drive; Dymond Concession 1 Part of the Property: South Half of Lot 6; RP 54R-5639 Parts 24, 32 A public hearing will be held to consider the Zoning By-law Amendment application: Date: Tuesday, May 18, 2021 6:00 p.m. Time: This meeting will be held through remote electronic participation in accordance with the Municipal Act, 2001, as Place: amended by Bill 187, the Municipal Emergency Act, 2020.

#### How to View/Participate:

- Livestream: facebook.com/temiskamingshores
- · Teleconference: please contact Jennifer Pye for additional information

The application proposes to rezone the subject land from Manufacturing Industrial (M2) to Manufacturing Industrial Exception (M2-#) to add "motor vehicle washing establishment" as a permitted use on the subject property. The property owner intends to build a transport truck / large vehicle washing facility on the adjacent property to the north and the subject property will be used as the ingress point and driveway to access the truck wash facility. The adjacent property to the north was rezoned to permit the proposed use in 2019 through application ZBA-2019-04. The proposal will be subject to Site Plan Control