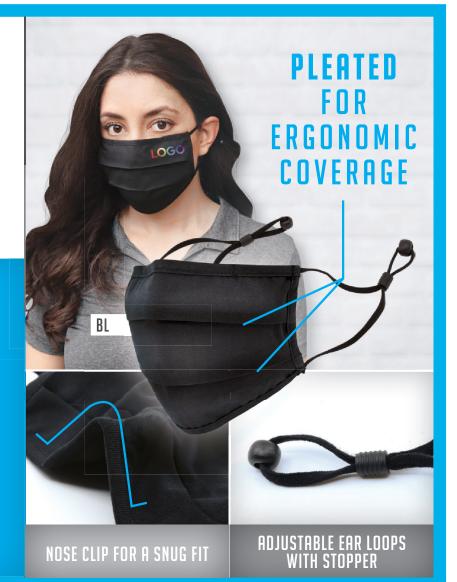

# WE-DO-THAT Face Mask

#### REUSABLE Washable

- 100% BRUSHED COTTON POPLIN
- DOUBLE LAYER / PLEATED
- · BUILT-IN METAL NOSE CLIP
- ADJUSTABLE ELASTIC EAR LOOPS WITH SLIDER & STOPPER
- ONE SIZE FITS ALL
- AVAILABLE IN ALL 3 WAREHOUSES: MTL / TOR / VAN (BLANK STOCK)
- ADD YOUR VINYL TRANSFER LOGO
- NO MINIMUM ORDER QUANTITY/ \$30 (A) MINIMUM ORDER VALUE\*