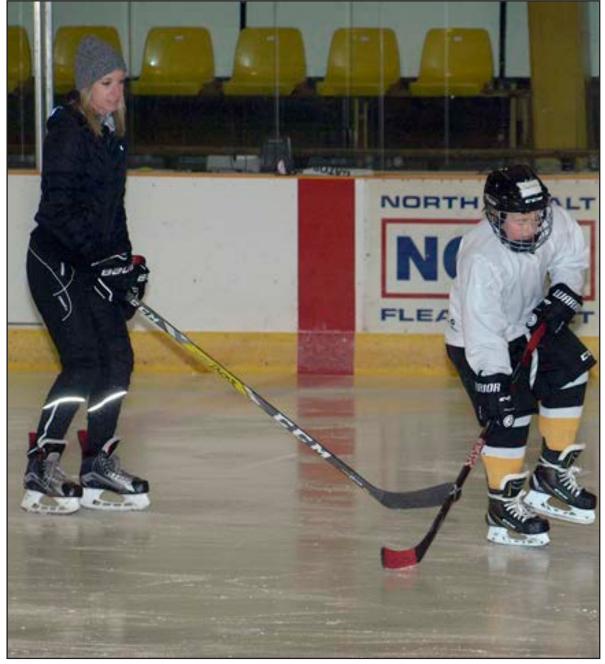

### POWER ON THE ICE

Seven-year-old James Peddie of New Liskeard is part of the Friday night CanPower program led by New Liskeard Figure Skating Club coach Claudia Lacroix. The program is geared to hockey players and focuses on balance, power, agility, speed and endurance. They are seen here at work on November 13. (Staff photo by Diane Johnston)