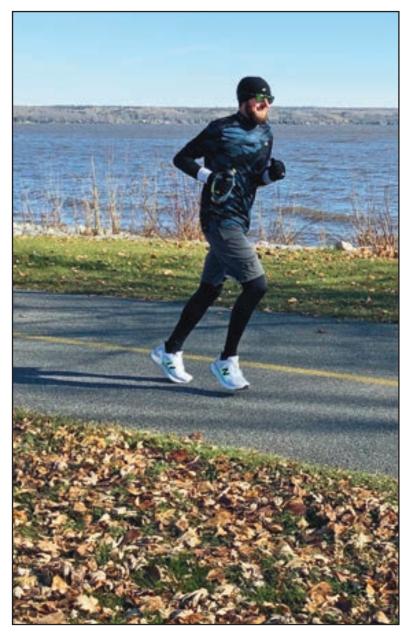

Services de santé du

**VIRTUALLY THERE** Ben Drainville was one of four runners taking part in the 42-kilometre Virtual New York City TCS Marathon Saturday, October 31, running twice from Haileybury to New Liskeard and back. Other runners also participated in a Virtual Haunted Hustle, running 21 kilometres from Haileybury to New Liskeard and back, or shorter distances. (Staff photo by Darlene Wroe)