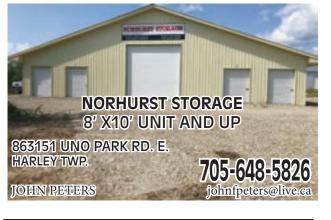

#### STORAGE

NORHURST STORAGE - 8ftX20ft. \$113 per month. Call John at 705-648-5826 or Jeff at 705-647-0665.

AD CENT