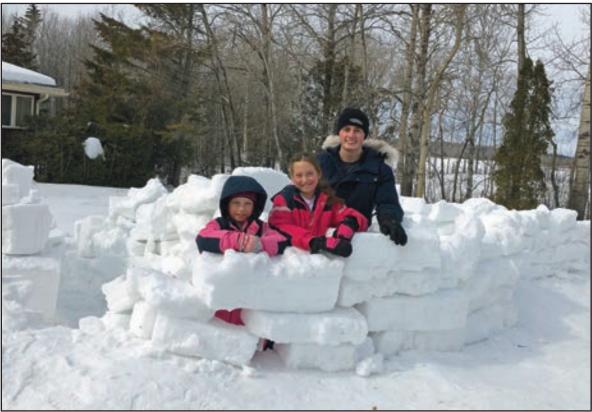

#### **BUILDING FORTIFICATIONS**

The cancellation of Spring Break activities due to the COVID-19 protocols does not mean there is nothing to do. On the contrary, these Ottawa youngsters, visiting their grandparents on Scott Street for the March Break, dug in to available resources (snow) and created a magnificent snow fort, complete with maze, pop bar, benches, and fire pit. From the left are Maëva Thibodeau, 7, her sister Amelia, 9, and their cousin André Lepage, 17. Work on the project took place throughout the day Sunday, March 15. (Staff photo by Darlene Wroe)