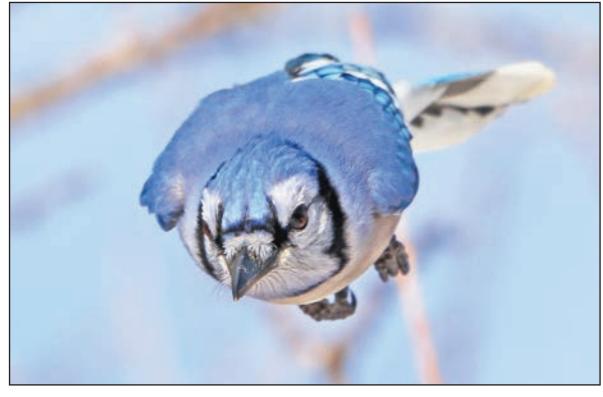

#### **BLUE BOMBER**

This blue jay had a look of intensity about it when it took aim at a backyard feeder in Coleman Township last week. (Staff photo by Sue Nielsen)