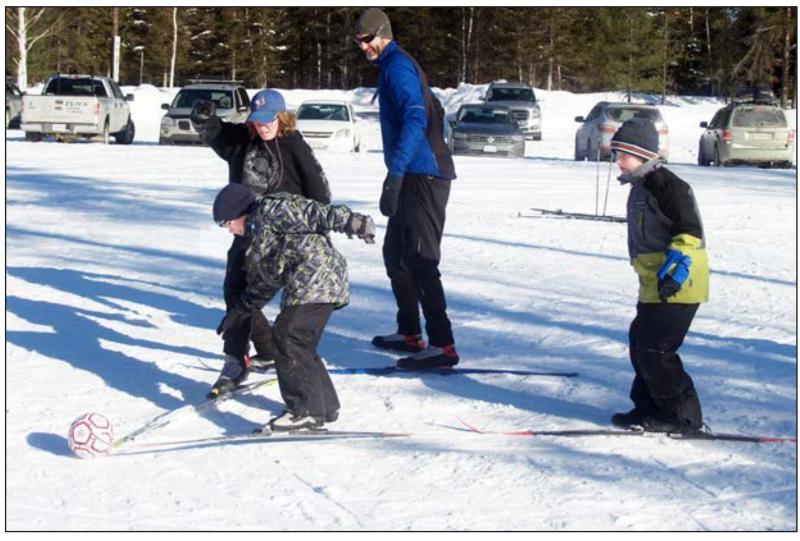

#### **OPEN TRAILS**

The Temiskaming Nordic Ski Club has moved to something of an honour system during the COVID-19 situation. Skiers are welcome to use the trails and, while the chalet is open from 10 a.m. to 5 p.m., it is not staffed and payments for rentals or trail fees can be made at a later date. Pictured here having a game of ski soccer before the coronavirus outbreak became widespread were Ethan Daigneault (left in the front), Noah Juurlink, Tony Juurlink and Lucas Schwartz. (Staff photo by Darlene Wroe)