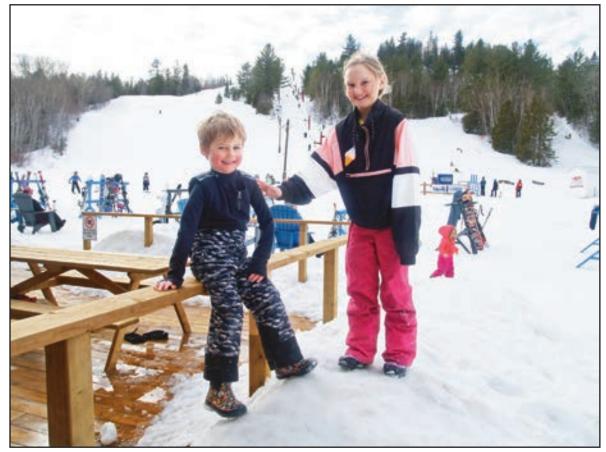

#### THERE'S ALWAYS NEXT SEASON

Before the Tri-Town Ski and Snowboard Village had to shut down like seemingly everything else in Temiskaming, it was increasingly becoming a place to gather with friends. Among the many people who took advantage of milder temperatures March 8 by going to the ski hill were Leo Bumstead, 5, and Layla Peters, 9, both of Dymond Township. (Staff photo by Darlene Wroe)