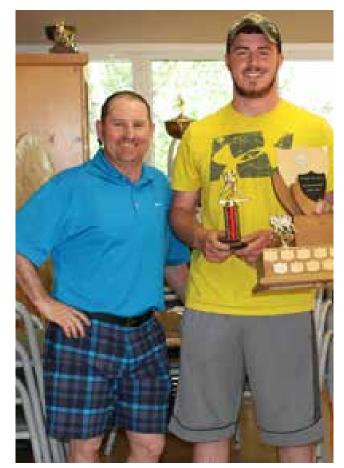

That feeling of team togetherness was on display May 29 at the New Liskeard Golf Club as the Lions held their annual yearend social and barbecue and presented the team awards.

Sharing the MVP award were goaltenders Alexis Beaulac and Ben Caldwell.

Tristen McClinchey was named Best Defenceman.

- The Rookie of the Year was Lane Cote.
- Lee Joy was named Coaches' Choice.
- The Most Gentlemanly Player award went to Jordan Sutton.
- Most Improved was David Leveille.
- Cody Loranger won the President's Choice trophy.

Manager Al Roy presented the MVP trophy to co-winners Ben Caldwell and Alexis Beaulac (from the left) with coach Dom Fleury. (Supplied photo)

NL Lions Best Defenceman award went to Tristen Mc-Clinchey, seen here with coach Dom Fleury and team manager Al Roy. (Supplied photo)