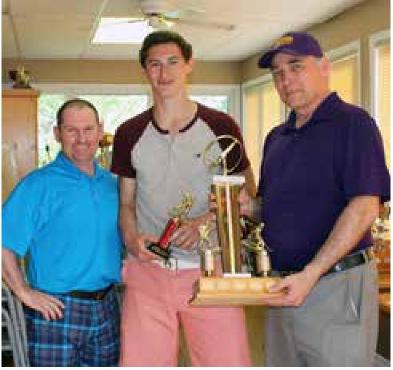

Tristen McClinchey was named Best Defenceman.

- The Rookie of the Year was Lane Cote.
- Lee Joy was named Coaches' Choice.
- The Most Gentlemanly Player award went to Jordan Sutton.
- Most Improved was David Leveille.
- Cody Loranger won the President's Choice trophy.

1 866 477-6751.

Cody Loranger was presented with the Lions President's Choice Award by coach Dom Fleury and manager Al Roy. (Supplied photo)

Coach Dom Fleury, left, with Coaches' Choice winner Lee Joy and team manager Al Roy. (Supplied photo)