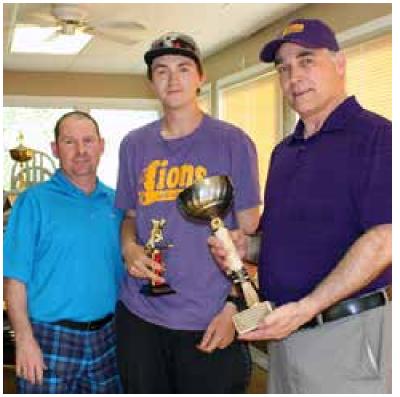

The Most Gentlemanly Player award at the NL Lions banquet was presented by coach Dom Fleury to Jordan Sutton. (Supplied photo)

Coach Dom Fleury presented David Leveille with the Most Improved Player award at the NL Lions banquet. (Supplied photo)

Tristen McClinchey was named Best Defenceman.

- The Rookie of the Year was Lane Cote.
- Lee Joy was named Coaches' Choice.
- The Most Gentlemanly Player award went to Jordan Sutton.
- Most Improved was David Leveille.
- Cody Loranger won the President's Choice trophy.