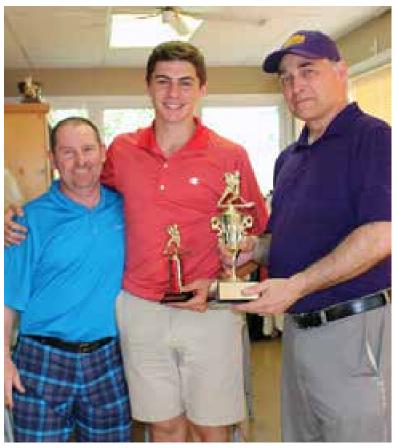

Tristen McClinchey was named Best Defenceman.

- The Rookie of the Year was Lane Cote.
- Lee Joy was named Coaches' Choice.
- The Most Gentlemanly Player award went to Jordan Sutton.
- Most Improved was David Leveille.
- Cody Loranger won the President's Choice trophy.

Coach Dom Fleury and manager Al Roy presented the NL Lions Rookie of the Year award to Lane Cote. (Supplied photo)