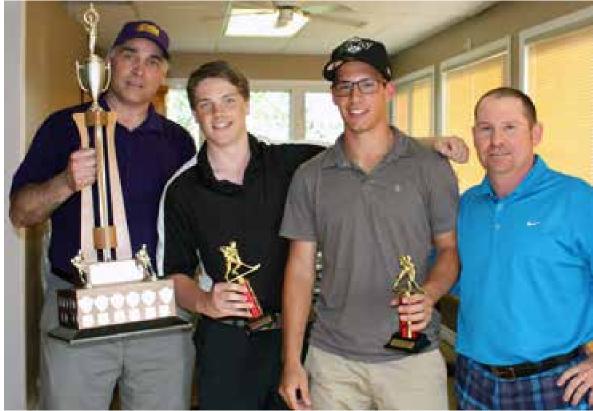

That feeling of team togetherness was on display May 29 at the New Liskeard Golf Club as the Lions held their annual yearend social and barbecue and presented the team awards.

Sharing the MVP award were goaltenders Alexis Beaulac and Ben Caldwell.

Manager Al Roy presented the MVP trophy to co-winners Ben Caldwell and Alexis Beaulac (from the left) with coach Dom Fleury. (Supplied photo)

NL Lions Best Defenceman award went to Tristen Mc-Clinchey, seen here with coach Dom Fleury and team manager Al Roy. (Supplied photo)